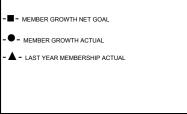

## **LOCATION PENNSYLVANIA**

**GMT CA** 

| Clubs                 |               |           |               | Members               |                           |                         |                                              |
|-----------------------|---------------|-----------|---------------|-----------------------|---------------------------|-------------------------|----------------------------------------------|
| RESULTS FOR 2017-2018 |               |           |               | RESULTS FOR 2017-2018 |                           |                         |                                              |
| QUARTER               | NEW CLUB GOAL | NEW CLUBS | DROPPED CLUBS | QUARTER               | MEMBER GROWTH NET<br>GOAL | MEMBER GROWTH<br>ACTUAL | DROPPED MEMBERS ACTUAL (including transfers) |
| JULY/AUG/SEPT         | 0             | 0         | 0             | JULY/AUG/SEPT         | -5                        | 11                      | 20                                           |
| OCT/NOV/DEC           | 1             | 0         | 0             | OCT/NOV/DEC           | 20                        | 4                       | 4                                            |
| JAN/FEB/MAR           | 0             | 0         | 0             | JAN/FEB/MAR           | -5                        | 0                       | 0                                            |
| APR/MAY/JUNE          | 1             | 0         | 0             | APR/MAY/JUNE          | 20                        | 0                       | 0                                            |